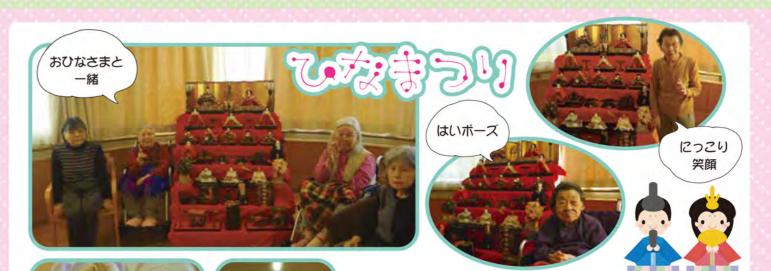

美味しそうな

ケーキ!

3月3日にひなまつりを行いました。 応接コーナーには、立派な雛人形が飾られ、女性のご利用者さまはそれぞれに写真を撮られました。皆さまの笑顔がとても素敵でした。この日の昼食はひなまつり特別メニュー。おやつも雛人形の形の和菓子でした。可愛くて食べられないとの声も聞かれました。