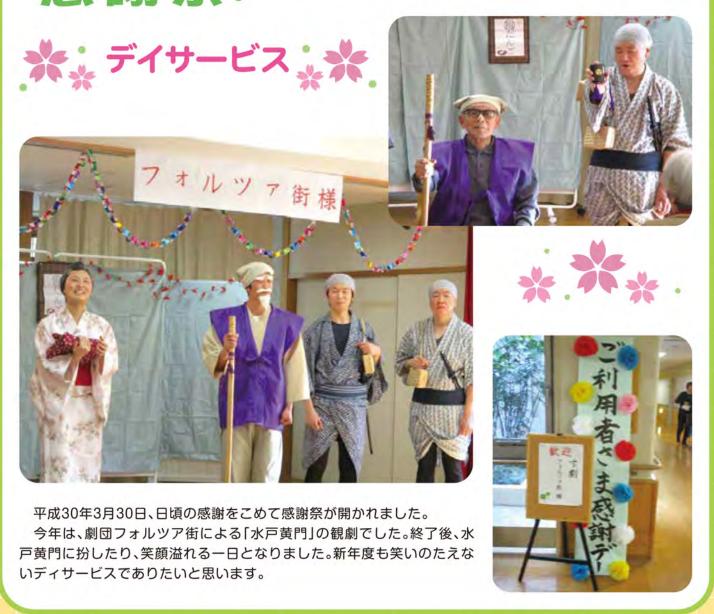

## すずかけの郷行事

## 感謝祭!~写年も日頃の感謝をこめて~



#### 編集後記

雪の降る日が多かった今年の冬が終わり、新緑が心地よい季節となってきましたが、皆さまはいかがお過ごしでしょうか。平成30年度もご利用者の皆さまに、快適にお過ごしいただけるように新しい取り組みにもチャレンジしてまいりたいと思います。

今年度も、すずかけの郷をよろしくお願いいたします。

広報委員 ◎是永眞理子 鈴木優貴 椎野慶太 松本祐一



# TO THE

第76号

社会福祉法人 第 特別養護老人ホーム **すずかけの郷** 〒234-0056 横浜市港南区野庭町1688番地 電話045-848-1165 FAX045-848-1166

ホームページ

すずかけの郷



特別養護老人ホームの短期入所生活介護



### 新年度がスタートしました

平成30年度は、介護サービスの質の向上や介護ロボット導入の推進を図る等、スタッフ一同で事業計画 を着実にすすめてまいります。

さて、すずかけの郷は、一昨年度に外壁の大規模修繕工事を行い、昨年度は居室やデイルームなどの内装修繕工事を実施し、今年3月に無事工事完了いたしました。この間は、ご利用者さまとご家族さまをはじめ、多くの関係者の皆さまに多大なご迷惑とご不便をお掛けしてまいりました。ご協力いただきましたことを心から感謝申し上げます。

皆さまには、新装となったすずかけの郷へ、是非足をお運びいただきたいと願っております。

施設開設22年を迎え、改修された建物で介護に取り組む私ども職員は、心機一転、これまで以上にご利用者さまに安心と快適を提供できるように努めていく所存でございます。

これからも、どうぞよろしくお願いいたします。

施設長 竹内 勇



**かまバイキシグ**おかわり
ちょうだい

2月14日はバレンタインデー! すずかけの郷では、ケーキバイキングが行われました。ご利用者さ