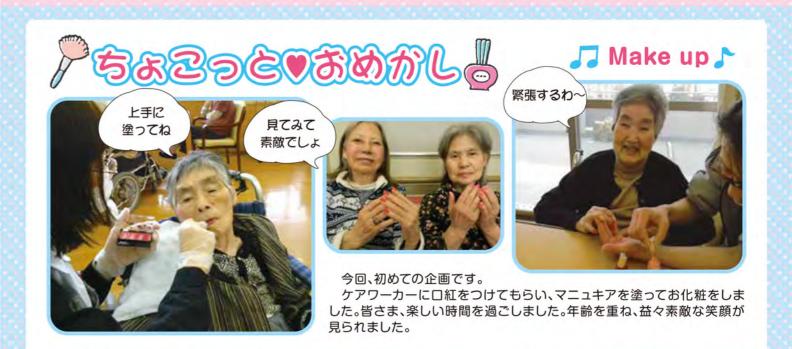

美味しそうな

ケーキ!

3月3日にひなまつりを行いました。 応接コーナーには、立派な雛人形が飾られ、女性のご利用者さまはそれぞれに写真を撮られました。皆さまの笑顔がとても素敵でした。この日の昼食はひなまつり特別メニュー。おやつも雛人形の形の和菓子でした。可愛くて食べられないとの声も聞かれました。