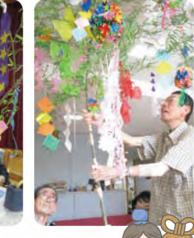

## デイサービス

7月4日、七夕の飾りつけをいたしました。 皆さまの願い事がかないますように!

6月20日はケーキバイキングが行われ ました。色とりどり、カラフルなケーキに 囲まれてご利用者さまも自然と笑顔がこ ぼれ、とても素敵なひとときを過ごされ ました。

フルーツのケーキとっても美味しい

暑い日が続いておりますが皆さまいかがお過ごしでしょうか。暑さに負けず、職員一同 皆さまの体調管理に十分気を配ってまいりたいと思います。