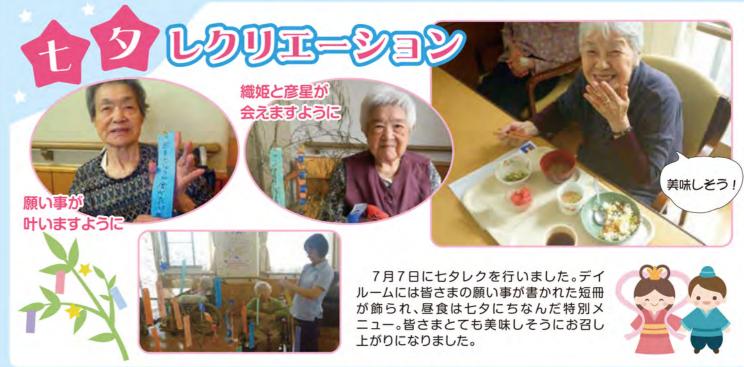

## デイサービス

7月4日、七夕の飾りつけをいたしました。 皆さまの願い事がかないますように!

6月20日はケーキバイキングが行われ ました。色とりどり、カラフルなケーキに 囲まれてご利用者さまも自然と笑顔がこ ぼれ、とても素敵なひとときを過ごされ ました。

フルーツのケーキとっても美味しい

暑い日が続いておりますが皆さまいかがお過ごしでしょうか。暑さに負けず、職員一同 皆さまの体調管理に十分気を配ってまいりたいと思います。