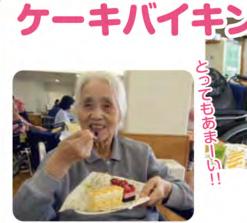

## デイサービス

7月4日、七夕の飾りつけをいたしました。 皆さまの願い事がかないますように!

6月20日はケーキバイキングが行われ ました。色とりどり、カラフルなケーキに 囲まれてご利用者さまも自然と笑顔がこ ぼれ、とても素敵なひとときを過ごされ ました。

フルーツのケーキとっても美味しい

暑い日が続いておりますが皆さまいかがお過ごしでしょうか。暑さに負けず、職員一同 皆さまの体調管理に十分気を配ってまいりたいと思います。